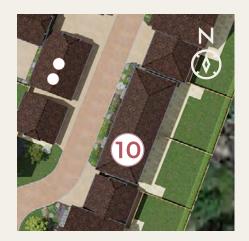

# PLOT 10

2 bedroom semi detached home with two allocated parking spaces

Carpenters Lane, Hadlow, Kent, TN11 0EF

HADLOW, KENT

- Stoneham fitted kitchen with integrated Neff appliances; fridge, freezer, microwave, conventional oven, gas hob, dishwasher and washer drier.
- 12 minute drive to Tonbridge with Tonbridge Train Station offering fast services into London Bridge in just 32 minutes.
- Well connected to the surrounding areas with easy access to major road routes including the A21, M20 and M25.