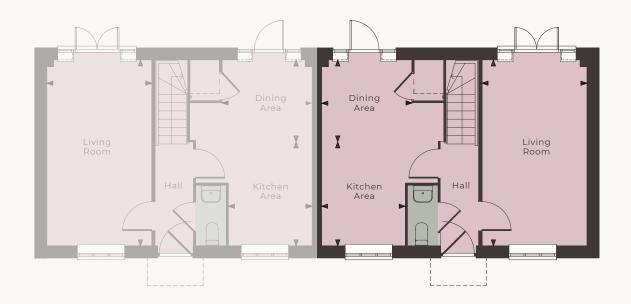

### **GROUND FLOOR**

## **GROUND FLOOR**

| Kitchen | 2.94m x 2.37m | 9′ 8″ x 7′ 9″  |
|---------|---------------|----------------|
| Dining  | 2.55m x 2.38m | 8′ 4″ x 7′ 10″ |
| Living  | 5.32m x 2.97m | 17' 5" x 9' 9" |