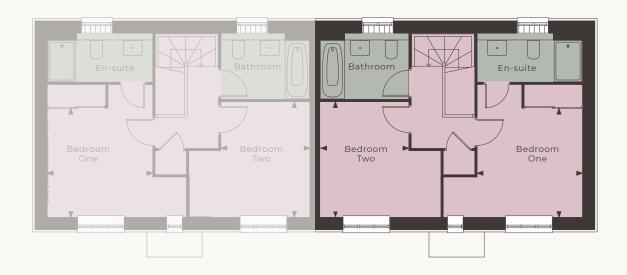

#### FIRST FLOOR

### FIRST FLOOR

| Bedroom 1 | 3.14m x 3.02m | 10′ 4″ x 9′ 11″ |
|-----------|---------------|-----------------|
| Bedroom 2 | 3.33m x 2.55m | 10' 11" x 8' 4" |